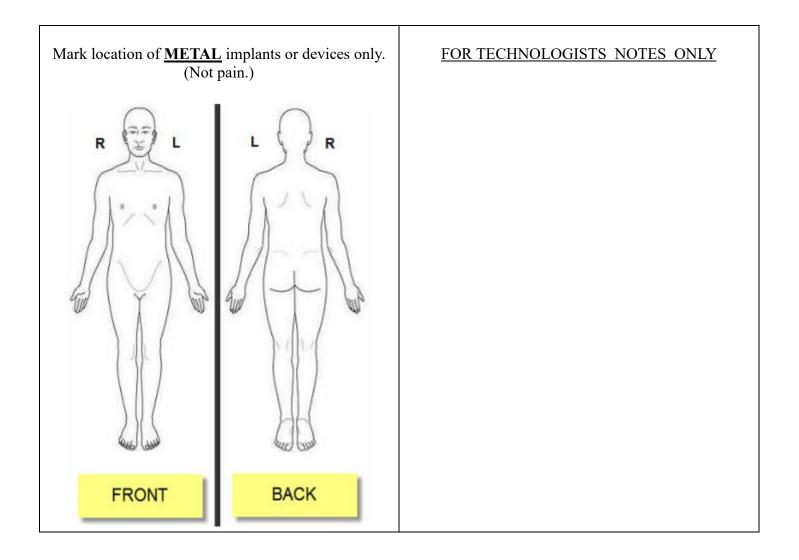

| Y / N | * Prosthetics                  | Y / N |
| * Internal electronic device                                         | Y / N | *Shunt                                                        | Y / N | * Removable dentures           | Y / N |
| * Harrington rods                                                    | Y / N | * Inner ear implants (cochlear, stapes)                       | Y / N | * Penile implant               | Y / N |

How did the problem first occur? (Example: recent method of injury, chronic condition, unsure etc.)

Where exactly is the problem located? (Example: front, back, inside, outside, etc.)

Have you had a similar problem before? If yes, when?

What medical imaging tests or treatments have you had for this problem? (Example: prior MRI, surgery, etc.)



## PLEASE READ PRIOR TO SIGNING:

You must remove all metallic objects including: easily removable jewelry, bra, shoes, belts, hair pins, safety pins, paperclips, money clips, coins, pens, watch, etc. If you have any body piercing, other than ears, please let the technologist know. Your signature on this form indicates that you authorize and consent to performance of this procedure.