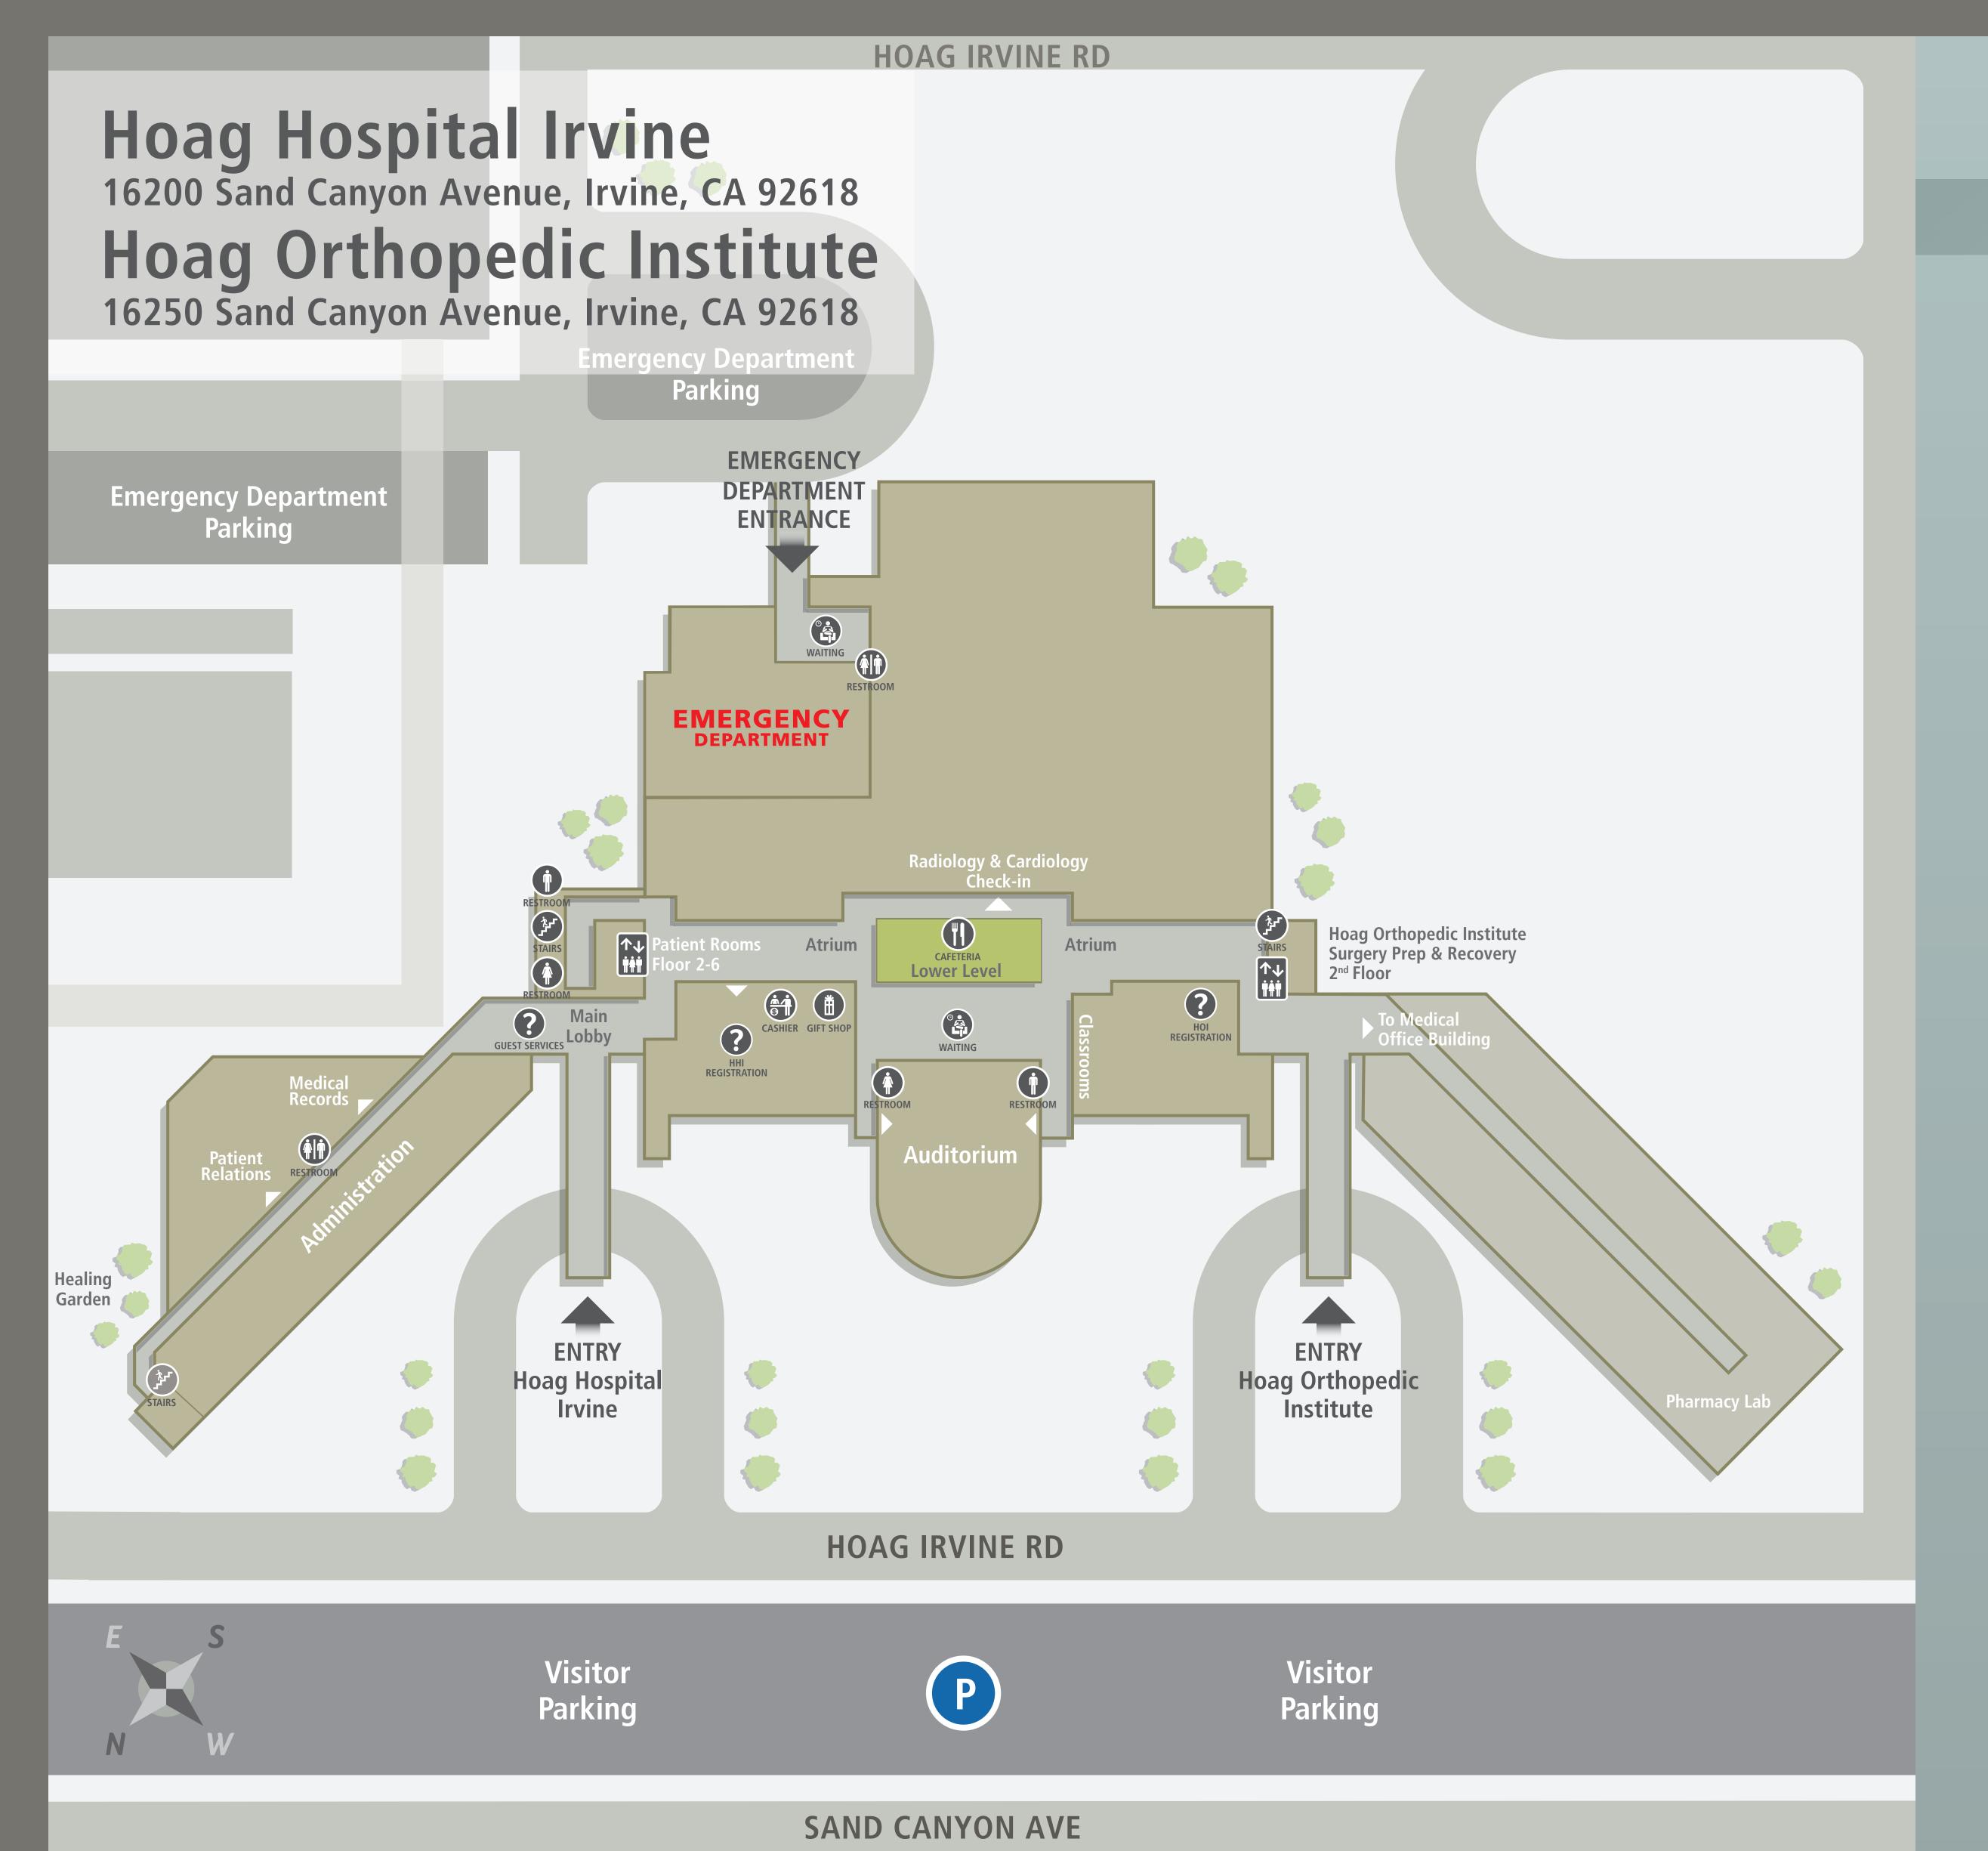

## Find Your Destination

| HOAG IRVINE                 |       |
|-----------------------------|-------|
| Destination                 | Floor |
| Cardiology                  | 1     |
| Critical Care Unit          | 2     |
| EKG                         | 1     |
| Imaging & Radiology         | 1     |
| <b>Emergency Department</b> | 1     |
| Patient Rooms               | 5 & 6 |
| Surgery Prep & Recovery     | 1     |

## HOAG ORTHOPEDIC INSTITUTE

|                         | 11001 |
|-------------------------|-------|
| Patient Rooms           | 2 & 3 |
| Nurse Navigators        | 1     |
| Surgery Prep & Recovery | 2     |

## VISITOR SERVICES

| Floor |
|-------|
| 1     |
| 1     |
| LL    |
| 1     |
| 1     |
| 5 & 6 |
| 1     |
| 1     |
| 1     |
| 1     |
| LL    |
| 1     |
|       |

## MEDICAL OFFICE BLDG.

| Destination    | Floor |
|----------------|-------|
| Administration | 1     |
| Auditorium     | 1     |
| Cafeteria      | LL    |

P Visitor Parking Lot